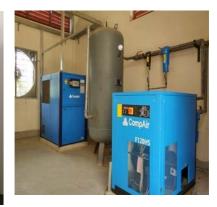

Fleece Jacket, Trouser etc. We work both on cotton synthetic material among more value-added items our strenght on making lingerie is great.



GALLERY









## HADI TEXTILE CAPACITY & DISTRIBUTION

#### **Production Capacity**

NUMBER OF STITCHING MACHINES 400+ in total PRODUCTION CAPACITY 5500-8000 Pcs per day PRODUCTION SYSTEM Chain system SPECIFIC AREA All types of knitted garments DELIVERY TIME 60-70 days SAMPLES DELIVERY 15 days MODE OF SHIPMENT As buyer's requirement



## **QUALITY CONTROL**

Our Quality Department has the aim to provide better quality products to our valued customers by meeting

Their requirement and exceeding their exceptions.



**CUTTING & SEWING SECTION** 









### HADI TEXTILE FINISHING & PACKING SECTION











#### ELECTRICAL SAFETY MEASURES









1000 KVA DIESEL GENERATOR