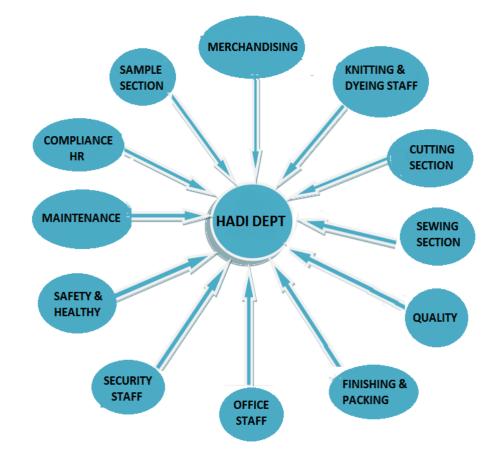

ation for the European buyer's requirements and meet international quality standards



We are also work as approved vendor / COC with some world famous apparel companies like INDITEX, Carrefour and 4F.







EXPERTIZATION

#### AREA OF EXPERTIZATION



We are making all kind of knitt items like Tee, Polo, Hoodie, Fleece Jacket, Trouser etc. We work both on cotton synthetic material among more value-added items our strenght on making lingerie is great.



GALLERY









## HADI TEXTILE CAPACITY & DISTRIBUTION

#### **Production Capacity**

NUMBER OF STITCHING MACHINES 400+ in total PRODUCTION CAPACITY 5500-8000 Pcs per day PRODUCTION SYSTEM Chain system SPECIFIC AREA All types of knitted garments DELIVERY TIME 60-70 days SAMPLES DELIVERY 15 days MODE OF SHIPMENT As buyer's requirement



## **QUALITY CONTROL**

Our Quality Department has the aim to provide better quality products to our valued customers by meeting

Their requirement and exceeding their exceptions.



**CUTTING & SEWING SECTION** 









### HADI TEXTILE FINISHING & PACKING SECTION











#### ELECTRICAL SAFETY MEASURES









1000 KVA DIESEL GENERATOR