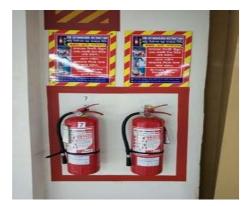

work both on cotton synthetic material among more value-added items our strenght on making lingerie is great.



GALLERY









## HADI TEXTILE CAPACITY & DISTRIBUTION

#### **Production Capacity**

NUMBER OF STITCHING MACHINES 400+ in total PRODUCTION CAPACITY 5500-8000 Pcs per day PRODUCTION SYSTEM Chain system SPECIFIC AREA All types of knitted garments DELIVERY TIME 60-70 days SAMPLES DELIVERY 15 days MODE OF SHIPMENT As buyer's requirement



## **QUALITY CONTROL**

Our Quality Department has the aim to provide better quality products to our valued customers by meeting

Their requirement and exceeding their exceptions.



**CUTTING & SEWING SECTION** 









### HADI TEXTILE FINISHING & PACKING SECTION











#### ELECTRICAL SAFETY MEASURES









1000 KVA DIESEL GENERATOR