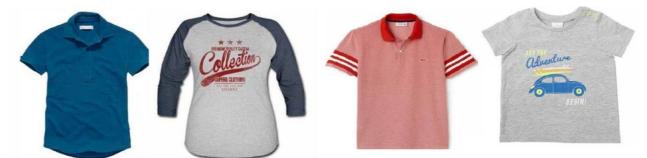

#### AREA OF EXPERTIZATION

We are making all kind of knitt items like Tee, Polo, Hoodie, Fleece Jacket, Trouser etc. We work both on cotton synthetic material among more value-added items our strenght on making lingerie is great.

GALLERY