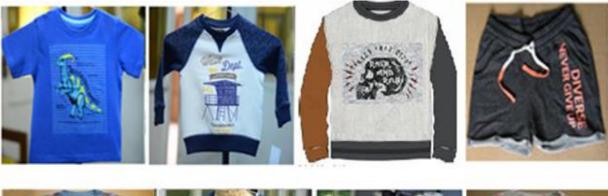

#### AREA OF EXPERTIZATION

We are making all kind of knitt items like Tee, Polo, Hoodie, Fleece Jacket, Trouser etc. We work both on cotton synthetic material among more value-added items our strenght on making lingerie is great.

GALLERY