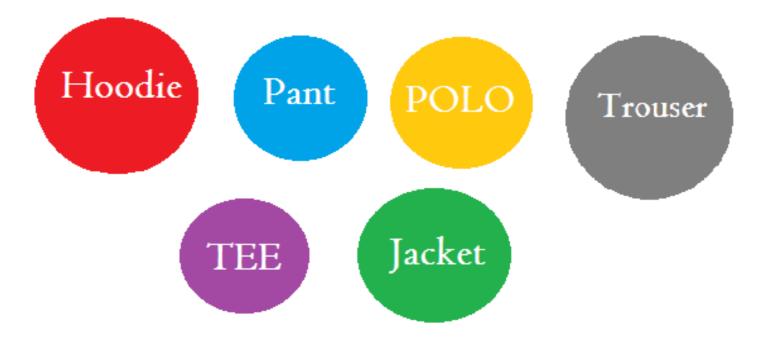

EXPERTIZATION

#### AREA OF EXPERTIZATION

We are making all kind of knitt items like Tee, Polo, Hoodie, Fleece Jacket, Trouser etc. We work both on cotton synthetic material among more value-added items our strenght on making lingerie is great.